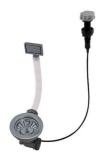

### **OPTIONAL AUTOMATIC WASTE FITTINGS**

Gun Metal automatic waste fitting - PG 8407 110

Space Push Gun Metal automatic waste fitting - PO 8407 120