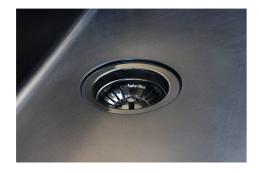

| Built-in hole             | View technical data sheet                                                                                                                                                                                                                                                                                                                      |
|---------------------------|------------------------------------------------------------------------------------------------------------------------------------------------------------------------------------------------------------------------------------------------------------------------------------------------------------------------------------------------|
| Drainer                   | No                                                                                                                                                                                                                                                                                                                                             |
| Width                     | 75 cm                                                                                                                                                                                                                                                                                                                                          |
| Bowl dimension            | 710 x 400 mm                                                                                                                                                                                                                                                                                                                                   |
| Number of bowls           | 1 bowl                                                                                                                                                                                                                                                                                                                                         |
| Waste fitting             | 3,5" drain                                                                                                                                                                                                                                                                                                                                     |
| FEATURES                  |                                                                                                                                                                                                                                                                                                                                                |
| VINTAGE PVD               | The prestigious PVD finish combines with the care for detail of the Vintage finish, to create a combination of unique elegance.                                                                                                                                                                                                                |
| Gun Metal                 | The Gun Metal finish is obtained by treating steel with a physical process called PVD (Phisical Vacuum Deposition) which deposits particles of noble metals on the surface. The result is a unique and refined aesthetic effect, and an improvement of the mechanical properties of the steel which is more resistant to impact and scratches. |
| Basket 3,5" waste fitting | The drain is equipped with a large 3.5" drain, with the practical basket cap that prevents the discharge of solid parts.                                                                                                                                                                                                                       |
| High thickness            | 1mm thick steel. A significant thickness, which guarantees the maximum sturdiness and durability.                                                                                                                                                                                                                                              |
| Perimetral overflow       | The overflow is always a security on the Foster sinks that prevents the overflow of water in case of oversights. The perimeter drain solution improves aesthetics thanks to its square and essential shape.                                                                                                                                    |
| Small radius              | Bowls with squared shapes with a modern design and an increased capacity, for a minimal aesthetics connected with an extreme practicity.                                                                                                                                                                                                       |