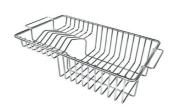

# Foster ==

White basket 8612 100

**White bowl** 8153 100

Graters kit with ring-holder and food collection tray

8159 101 \* only in combination with the accessory 8644 101

Stainless steel perforated tray

8151 000 \* only in combination with the accessory 8644 101