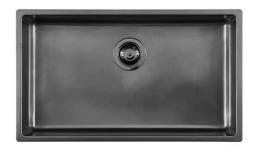

### Sink KE - R15 Vintage Gun Metal

Kitchen Sinks Code: 2157 886

#### **DETAILS**

| Coloring               | Gun Metal                                                       |
|------------------------|-----------------------------------------------------------------|
| Edge/Installation Type | Undermount                                                      |
| Finish                 | PVD                                                             |
| Material               | AISI 304 stainless steel                                        |
| Texture                | Vintage                                                         |
| Base                   | 80 cm                                                           |
| Dimensions             | 750 x 440 mm                                                    |
| Standard fittings      | Fixing hooks, gasket, drain, overflow and siphon, boxed packing |
| Mixer holes            | No standard holes                                               |
|                        |                                                                 |