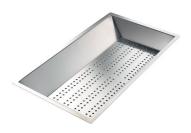

# Foster ==

White basket 8612 100

**White bowl** 8153 100

Graters kit with ring-holder and food collection tray

8159 101 \* only in combination with the accessory 8644 101

Stainless steel perforated tray

8151 000 \* only in combination with the accessory 8644 101