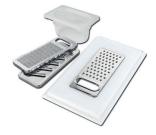

# Foster ==

White basket 8612 100

**White bowl** 8153 100

Graters kit with ring-holder and food collection tray

8159 101 \* only in combination with the accessory 8644 101

Stainless steel perforated tray

8151 000 \* only in combination with the accessory 8644 101