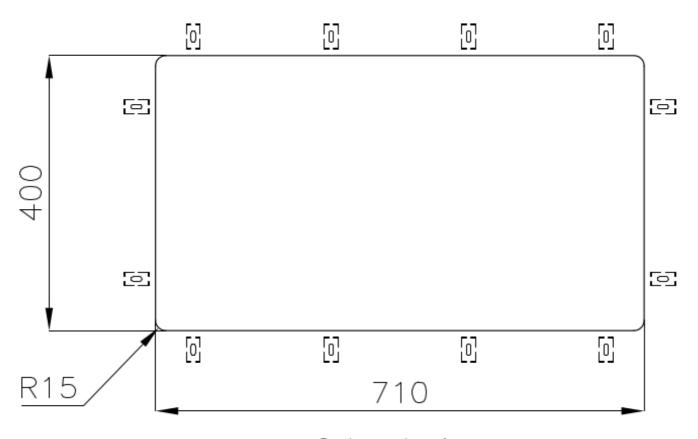

|
| Perimetral overflow       | The overflow is always a security on the Foster sinks that prevents the overflow of water in case of oversights. The perimeter drain solution improves aesthetics thanks to its square and essential shape.                                                                                                                                    |
| Small radius              | Bowls with squared shapes with a modern design and an increased capacity, for a minimal aesthetics connected with an extreme practicity.                                                                                                                                                                                                       |



#### **TECHNICAL DATA**





## Foster ==



Cut out size Dimensioni per foratura top



#### **GALLERY**











#### **OPTIONAL ACCESSORIES**



Cestello inox 8612 000



Glass chopping board 8631 300



**HDPE Chopping board** 8657 001



HPDE Twin chopping board 8644 101



Stainless steel plate rack 8100 303 \* only in combination with the accessory 8644 101



Stainless steel plate rack only usable in combination with the accessories 8644 003

# Foster ==



White basket 8612 100



**White bowl** 8153 100



Graters kit with ring-holder and food collection tray

8159 101 \* only in combination with the accessory 8644 101



Stainless steel perforated tray

8151 000 \* only in combination with the accessory 8644 101



Stainless steel plate rack 8100 201

#### **RECOMMENDED PAIRINGS**



Mixer Tap Omega Gun Metal 8497 856