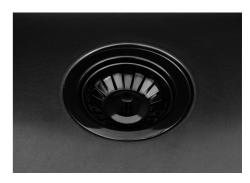

| Built-in hole             | View technical data sheet                                                                                                                                                                                                                                                                                                                      |
|---------------------------|------------------------------------------------------------------------------------------------------------------------------------------------------------------------------------------------------------------------------------------------------------------------------------------------------------------------------------------------|
| Drainer                   | No                                                                                                                                                                                                                                                                                                                                             |
| Width                     | 75 cm                                                                                                                                                                                                                                                                                                                                          |
| Bowl dimension            | 710 x 400 mm                                                                                                                                                                                                                                                                                                                                   |
| Number of bowls           | 1 bowl                                                                                                                                                                                                                                                                                                                                         |
| Waste fitting             | 3,5" drain                                                                                                                                                                                                                                                                                                                                     |
| FEATURES                  |                                                                                                                                                                                                                                                                                                                                                |
| VINTAGE PVD               | The prestigious PVD finish combines with the care for detail of the Vintage finish, to create a combination of unique elegance.                                                                                                                                                                                                                |
| Gun Metal                 | The Gun Metal finish is obtained by treating steel with a physical process called PVD (Phisical Vacuum Deposition) which deposits particles of noble metals on the surface. The result is a unique and refined aesthetic effect, and an improvement of the mechanical properties of the steel which is more resistant to impact and scratches. |
| Basket 3,5" waste fitting | The drain is equipped with a large 3.5" drain, with the practical basket cap that prevents the discharge of solid parts.                                                                                                                                                                                                                       |
| High thickness            | 1mm thick steel. A significant thickness, which guarantees the maximum sturdiness and durability.                                                                                                                                                                                                                                              |
| Perimetral overflow       | The overflow is always a security on the Foster sinks that prevents the overflow of water in case of oversights. The perimeter drain solution improves aesthetics thanks to its square and essential shape.                                                                                                                                    |
| Small radius              | Bowls with squared shapes with a modern design and an increased capacity, for a minimal aesthetics connected with an extreme practicity.                                                                                                                                                                                                       |