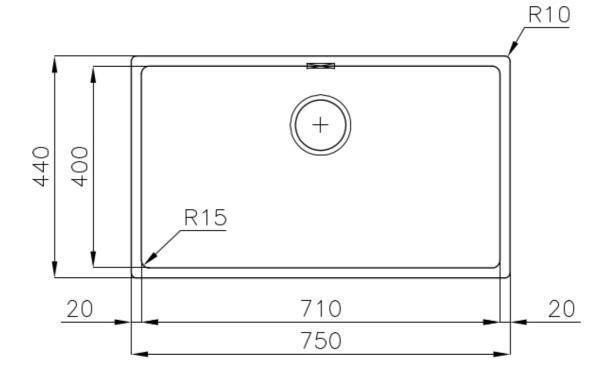

#### **DETAILS**

| Coloring               | Gun Metal                                                       |
|------------------------|-----------------------------------------------------------------|
| Edge/Installation Type | Undermount                                                      |
| Finish                 | PVD                                                             |
| Material               | AISI 304 stainless steel                                        |
| Texture                | Vintage                                                         |
| Base                   | 80 cm                                                           |
| Dimensions             | 750 x 440 mm                                                    |
| Standard fittings      | Fixing hooks, gasket, drain, overflow and siphon, boxed packing |
| Mixer holes            | No standard holes                                               |
|                        |                                                                 |

| Built-in hole             | View technical data sheet                                                                                                                                                                                                                                                                                                                      |
|---------------------------|------------------------------------------------------------------------------------------------------------------------------------------------------------------------------------------------------------------------------------------------------------------------------------------------------------------------------------------------|
| Drainer                   | No                                                                                                                                                                                                                                                                                                                                             |
| Width                     | 75 cm                                                                                                                                                                                                                                                                                                                                          |
| Bowl dimension            | 710 x 400 mm                                                                                                                                                                                                                                                                                                                                   |
| Number of bowls           | 1 bowl                                                                                                                                                                                                                                                                                                                                         |
| Waste fitting             | 3,5" drain                                                                                                                                                                                                                                                                                                                                     |
| FEATURES                  |                                                                                                                                                                                                                                                                                                                                                |
| VINTAGE PVD               | The prestigious PVD finish combines with the care for detail of the Vintage finish, to create a combination of unique elegance.                                                                                                                                                                                                                |
| Gun Metal                 | The Gun Metal finish is obtained by treating steel with a physical process called PVD (Phisical Vacuum Deposition) which deposits particles of noble metals on the surface. The result is a unique and refined aesthetic effect, and an improvement of the mechanical properties of the steel which is more resistant to impact and scratches. |
| Basket 3,5" waste fitting | The drain is equipped with a large 3.5" drain, with the practical basket cap that prevents the discharge of solid parts.                                                                                                                                                                                                                       |
| High thickness            | 1mm thick steel. A significant thickness, which guarantees the maximum sturdiness and durability.                                                                                                                                                                                                                                              |
| Perimetral overflow       | The overflow is always a security on the Foster sinks that prevents the overflow of water in case of oversights. The perimeter drain solution improves aesthetics thanks to its square and essential shape.                                                                                                                                    |
| Small radius              | Bowls with squared shapes with a modern design and an increased capacity, for a minimal aesthetics connected with an extreme practicity.                                                                                                                                                                                                       |